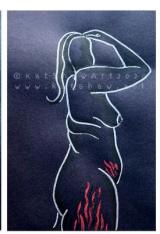

#### Option 3 - Survivor paintings (2 options - painting or line drawing)

These paintings are part of my project "And Still, I rise", showing the power and strength of women.
"We will not let the past define our lives.

We will show the world that surviving can be beautiful.

We are here, living, despite it all.

We will always rise, and we will do so with strength and dignity.

We bow down to the universe who is proud of what we are.

We are the magical souls whose spirits cannot be broken and whose strength cannot be questioned. We are the survivors."

The painting has your strapline written on an acetate overlay so that you can peel it back

and release it, and the words "And still, I rise" are written directly onto the painting to remind you what a warrior you are. Writing your story and sharing it is the biggest step in moving forwards. This is your story, but it is not your ending.