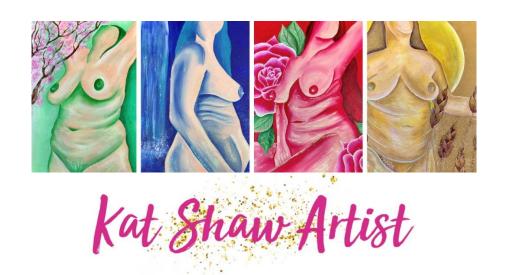

#### Option 1 - Goddess paintings

You can choose a theme for your personalised Goddess painting-snake Goddess, moon energy, Swan Goddess, fairy Goddess, Sunflower Goddess etc...

Or just tell me your favourite colours...

Or some líkes and díslíkes – crystal, roses, trees, autumn, water etc...

Or you can tell me your favourite Goddess - Keridwen, Rhiannon, Aphrodite etc..

I then connect to your energy and channel the painting. You may want to be more specific – "I want a mermaid goddess with golden hair, wearing seashells and a pentacle headdress". And I will do that!