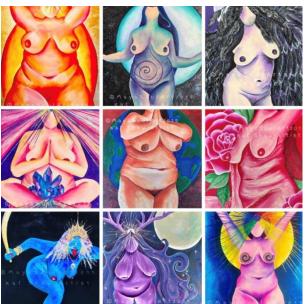

#### Option 1 - Goddess paintings

You can choose a theme for your personalised Goddess painting-snake Goddess, moon energy, Swan Goddess, fairy Goddess, Sunflower Goddess etc...

Or just tell me your favourite colours...

Or some líkes and díslíkes – crystal, roses, trees, autumn, water etc...

Or you can tell me your favourite Goddess - Keridwen, Rhiannon, Aphrodite etc..

I then connect to your energy and channel the painting. You may want to be more specific – "I want a mermaid goddess with golden hair, wearing seashells and a pentacle headdress". And I will do that!

## Option 2 - Positive affirmation commissions

These paintings will empower you as you rise and awaken your inner Goddess, stepping into your own Divine Feminine as a woman in your own skin with love and strength. These are usually mixed media paintings which look like line drawings and are more abstract than the other 2 options.