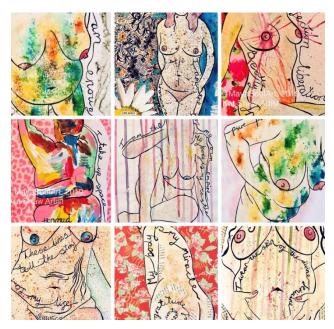

## Option 2 - Positive affirmation commissions

These paintings will empower you as you rise and awaken your inner Goddess, stepping into your own Divine Feminine as a woman in your own skin with love and strength. These are usually mixed media paintings which look like line drawings and are more abstract than the other 2 options.

You can choose your own phrase to be written on the painting, or we can discuss this together...

Or, again, you can tell me a bit about yourself and I can choose a positive and empowering quote.