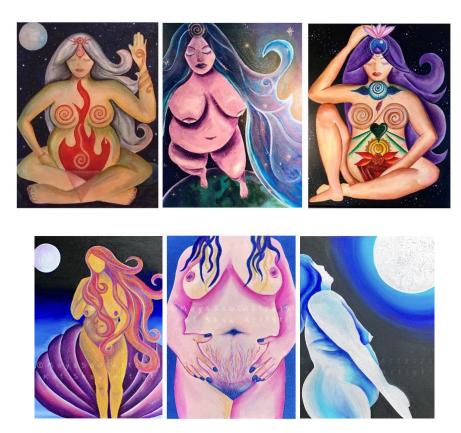

#### Option 1 - Goddess paintings

You can choose a theme for your personalised Goddess painting-snake Goddess, moon energy, Swan Goddess, fairy Goddess, Sunflower Goddess etc...

Or just tell me your favourite colours...

Or some líkes and díslíkes – crystal, roses, trees, autumn, water etc...

Or you can tell me your favourite Goddess - Keridwen, Rhiannon, Aphrodite etc..

I then connect to your energy and channel the painting. You may want to be more specific – "I want a mermaid goddess with golden hair, wearing seashells and a pentacle headdress". And I will do that!

## Option 2 - Positive affirmation commissions

These paintings will empower you as you rise and awaken your inner Goddess, stepping into your own Divine Feminine as a woman in your own skin with love and strength. These are usually mixed media paintings which look like line drawings and are more abstract than the other 2 options.